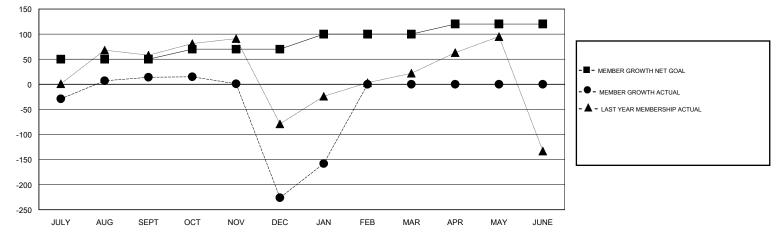

## District 321C1

Results as of: 1/31/2020

| GMT:                  |               | L         | OCATION INDIA |                       |                           |                         | GMT CA                                             |  |
|-----------------------|---------------|-----------|---------------|-----------------------|---------------------------|-------------------------|----------------------------------------------------|--|
|                       | Club          | )S        |               | Members               |                           |                         |                                                    |  |
| RESULTS FOR 2019-2020 |               |           |               | RESULTS FOR 2019-2020 |                           |                         |                                                    |  |
| QUARTER               | NEW CLUB GOAL | NEW CLUBS | DROPPED CLUBS | QUARTER               | MEMBER GROWTH NET<br>GOAL | MEMBER GROWTH<br>ACTUAL | DROPPED<br>MEMBERS ACTUAL<br>(including transfers) |  |
| JULY/AUG/SEPT         | 5             | 1         | 0             | JULY/AUG/SEPT         | 50                        | 114                     | 89                                                 |  |
| OCT/NOV/DEC           | 2             | 1         | 8             | OCT/NOV/DEC           | 20                        | 58                      | 294                                                |  |
| JAN/FEB/MAR           | 1             | 2         | 0             | JAN/FEB/MAR           | 30                        | 105                     | 12                                                 |  |
| APR/MAY/JUNE          | 2             | 0         | 0             | APR/MAY/JUNE          | 20                        | 0                       | 0                                                  |  |