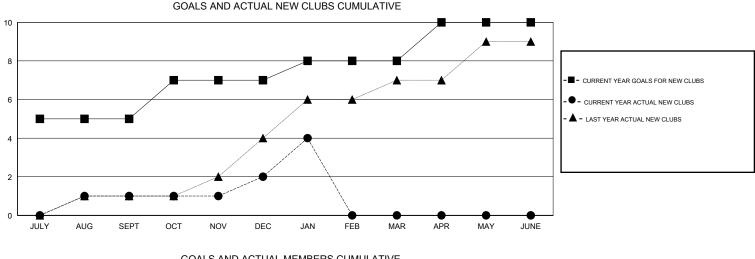

## District 321C1

Results as of: 1/31/2020

| GMT:                  |               | L         | OCATION INDIA |                       |                           |                         | GMT CA                                             |  |
|-----------------------|---------------|-----------|---------------|-----------------------|---------------------------|-------------------------|----------------------------------------------------|--|
|                       | Club          | )S        |               | Members               |                           |                         |                                                    |  |
| RESULTS FOR 2019-2020 |               |           |               | RESULTS FOR 2019-2020 |                           |                         |                                                    |  |
| QUARTER               | NEW CLUB GOAL | NEW CLUBS | DROPPED CLUBS | QUARTER               | MEMBER GROWTH NET<br>GOAL | MEMBER GROWTH<br>ACTUAL | DROPPED<br>MEMBERS ACTUAL<br>(including transfers) |  |
| JULY/AUG/SEPT         | 5             | 1         | 0             | JULY/AUG/SEPT         | 50                        | 114                     | 89                                                 |  |
| OCT/NOV/DEC           | 2             | 1         | 8             | OCT/NOV/DEC           | 20                        | 58                      | 294                                                |  |
| JAN/FEB/MAR           | 1             | 2         | 0             | JAN/FEB/MAR           | 30                        | 105                     | 12                                                 |  |
| APR/MAY/JUNE          | 2             | 0         | 0             | APR/MAY/JUNE          | 20                        | 0                       | 0                                                  |  |